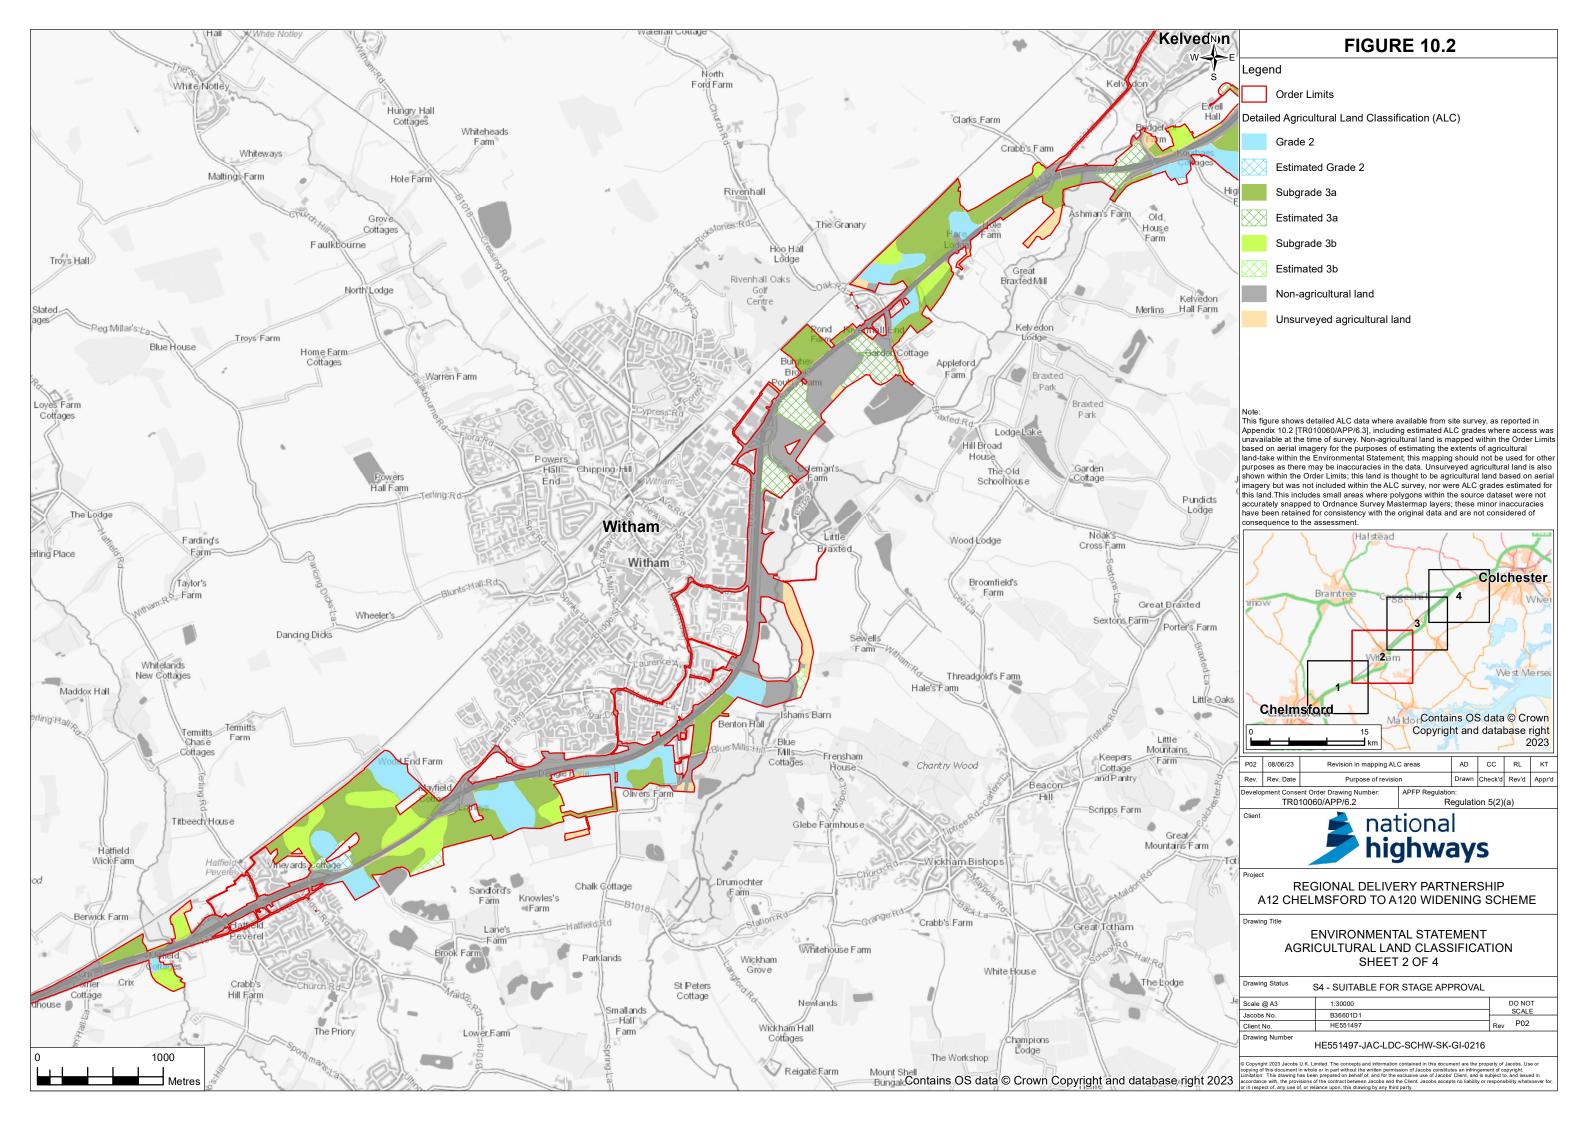

ng (Examination Procedure) Rules 2010

#### A12 Chelmsford to A120 widening scheme

Development Consent Order 202[]

#### **Environmental Statement, Figure 10.2, Version PO2**

| Regulation Number                         | Rule 5(2)(a)                           |
|-------------------------------------------|----------------------------------------|
| Planning Inspectorate Scheme<br>Reference | TR010060                               |
| Application Document Reference            | TR010060/APP/6.2                       |
| Author                                    | A12 Project Team and National Highways |

| Version | Date        | Status of Version |
|---------|-------------|-------------------|
| Rev 1   | August 2022 | DCO Application   |
| Rev 2   | June 2023   | Deadline 6        |