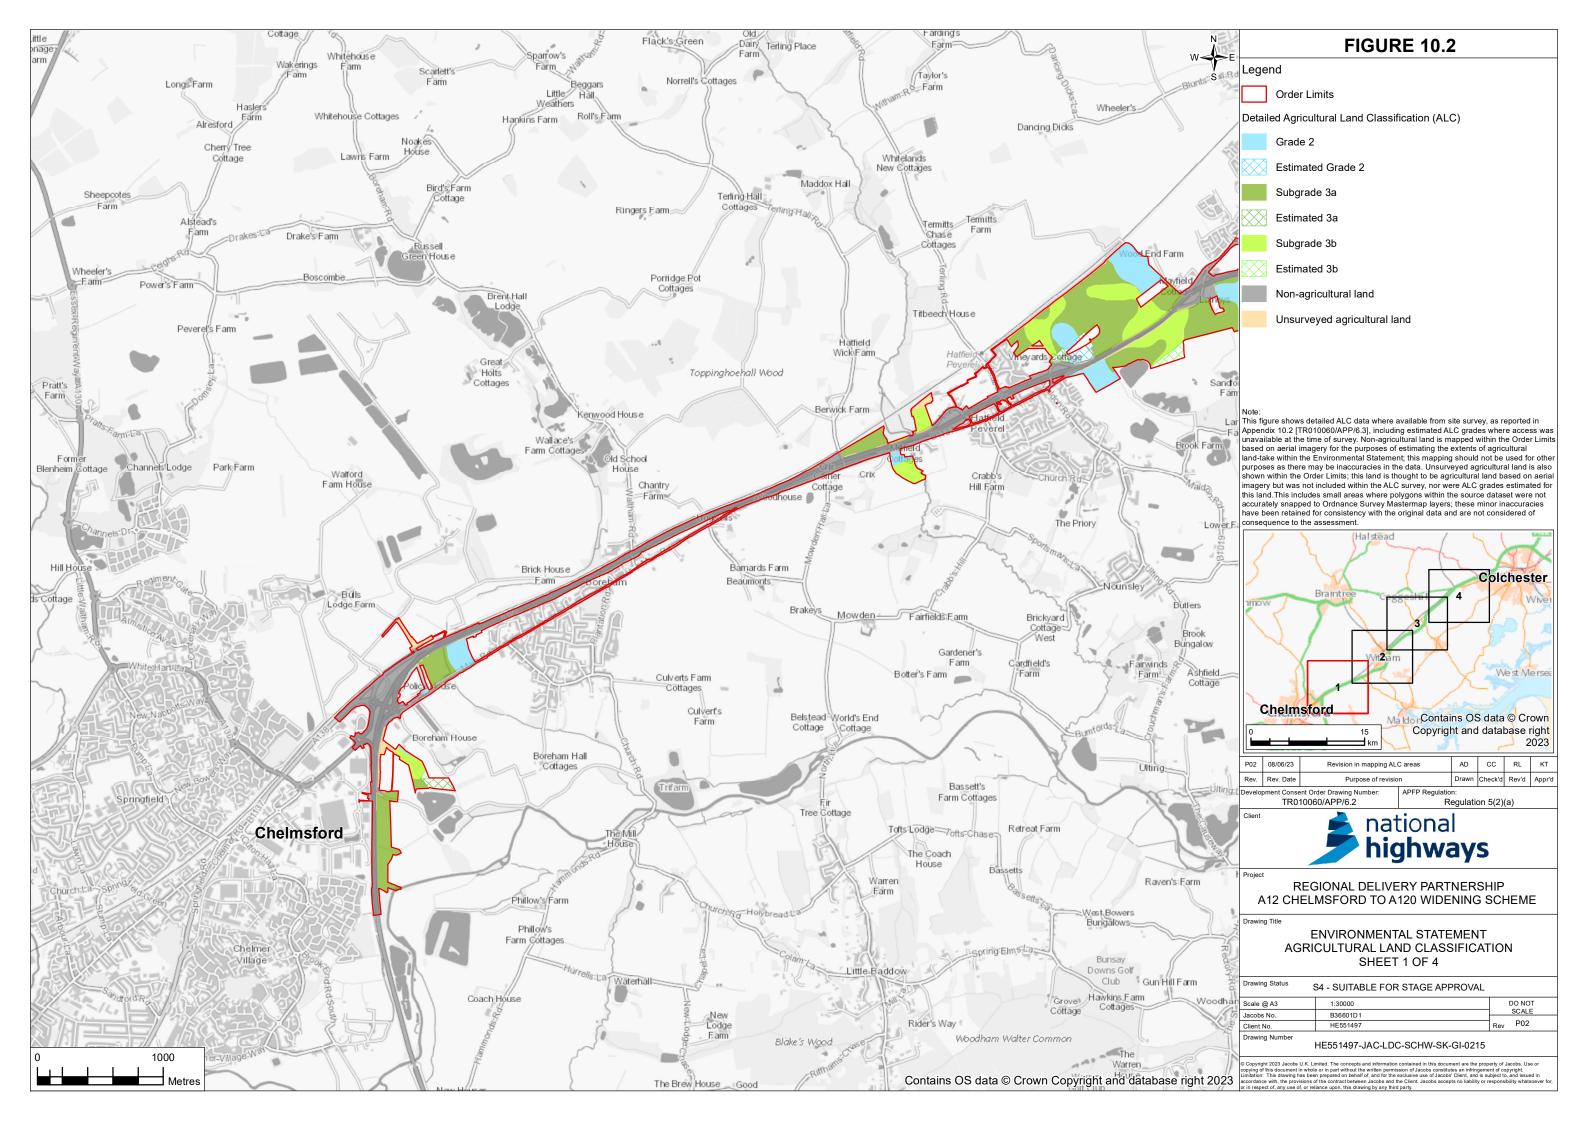

ning (Examination Procedure) Rules 2010

#### A12 Chelmsford to A120 widening scheme

Development Consent Order 202[]

#### **Environmental Statement, Figure 10.2, Version PO2**

| Regulation Number                         | Rule 5(2)(a)                           |
|-------------------------------------------|----------------------------------------|
| Planning Inspectorate Scheme<br>Reference | TR010060                               |
| Application Document Reference            | TR010060/APP/6.2                       |
| Author                                    | A12 Project Team and National Highways |

| Version | Date        | Status of Version |
|---------|-------------|-------------------|
| Rev 1   | August 2022 | DCO Application   |
| Rev 2   | June 2023   | Deadline 6        |