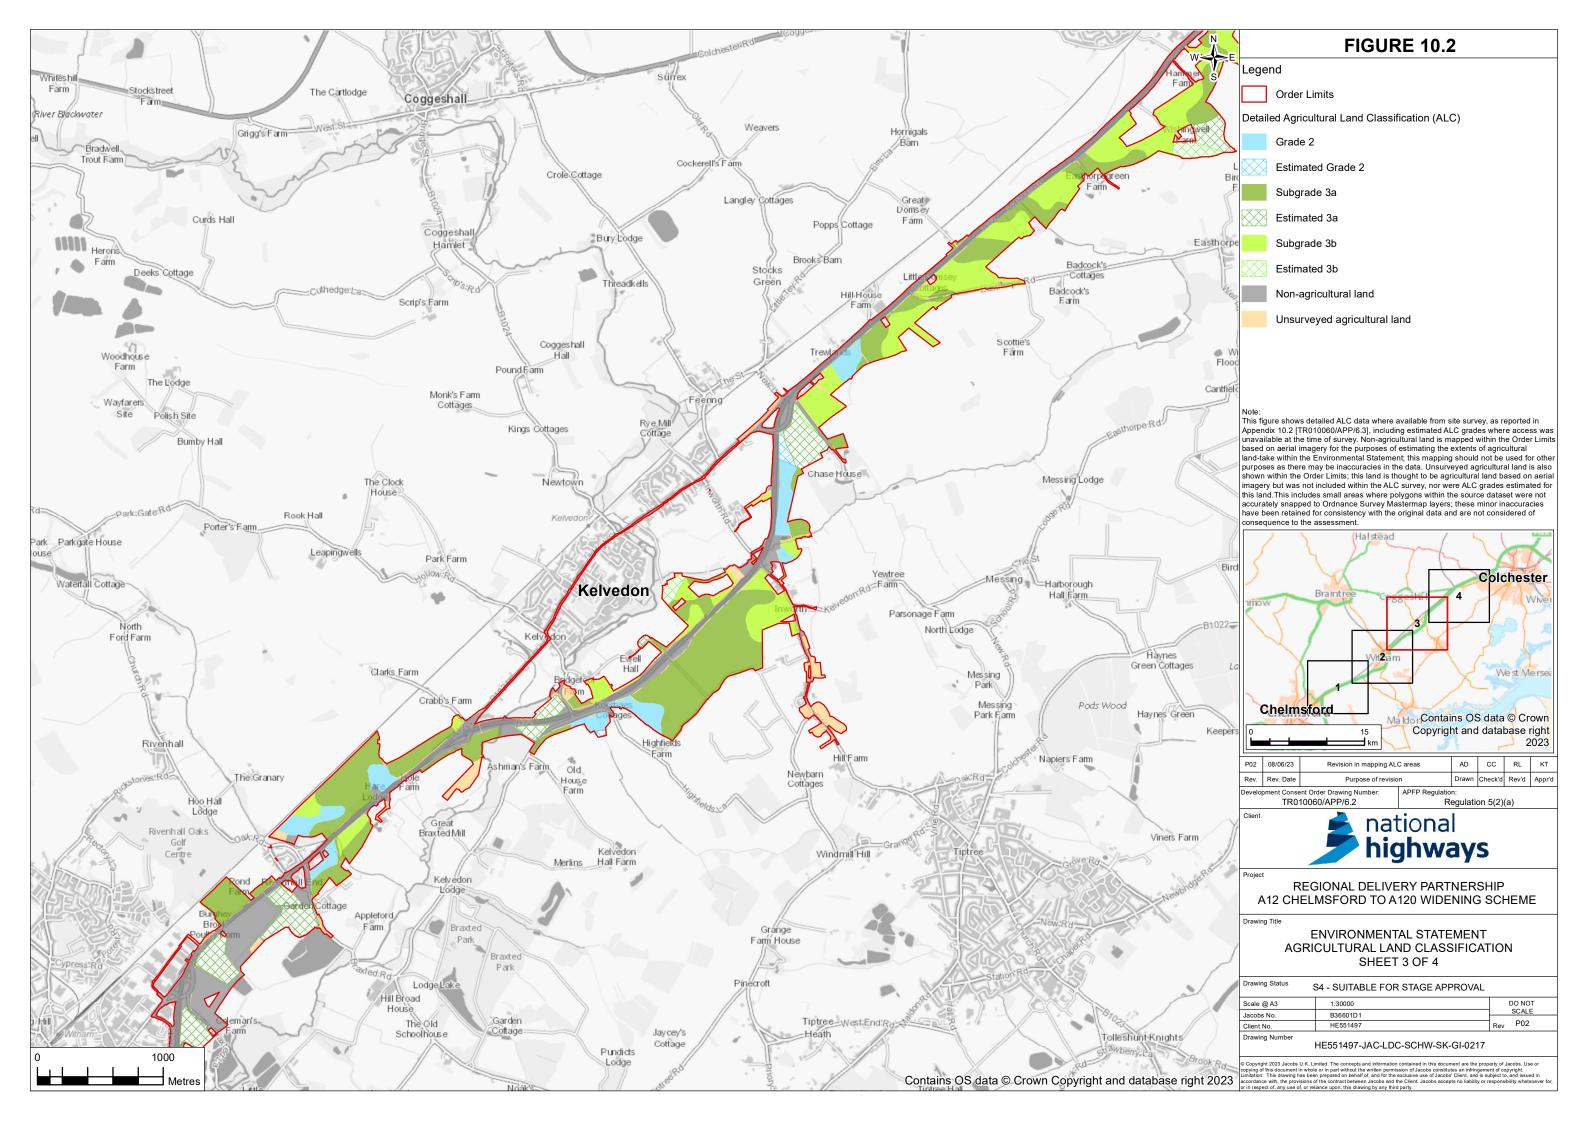

(Examination Procedure) Rules 2010

#### A12 Chelmsford to A120 widening scheme

Development Consent Order 202[]

#### **Environmental Statement, Figure 10.2, Version PO2**

| Regulation Number                         | Rule 5(2)(a)                           |
|-------------------------------------------|----------------------------------------|
| Planning Inspectorate Scheme<br>Reference | TR010060                               |
| Application Document Reference            | TR010060/APP/6.2                       |
| Author                                    | A12 Project Team and National Highways |

| Version | Date        | Status of Version |
|---------|-------------|-------------------|
| Rev 1   | August 2022 | DCO Application   |
| Rev 2   | June 2023   | Deadline 6        |