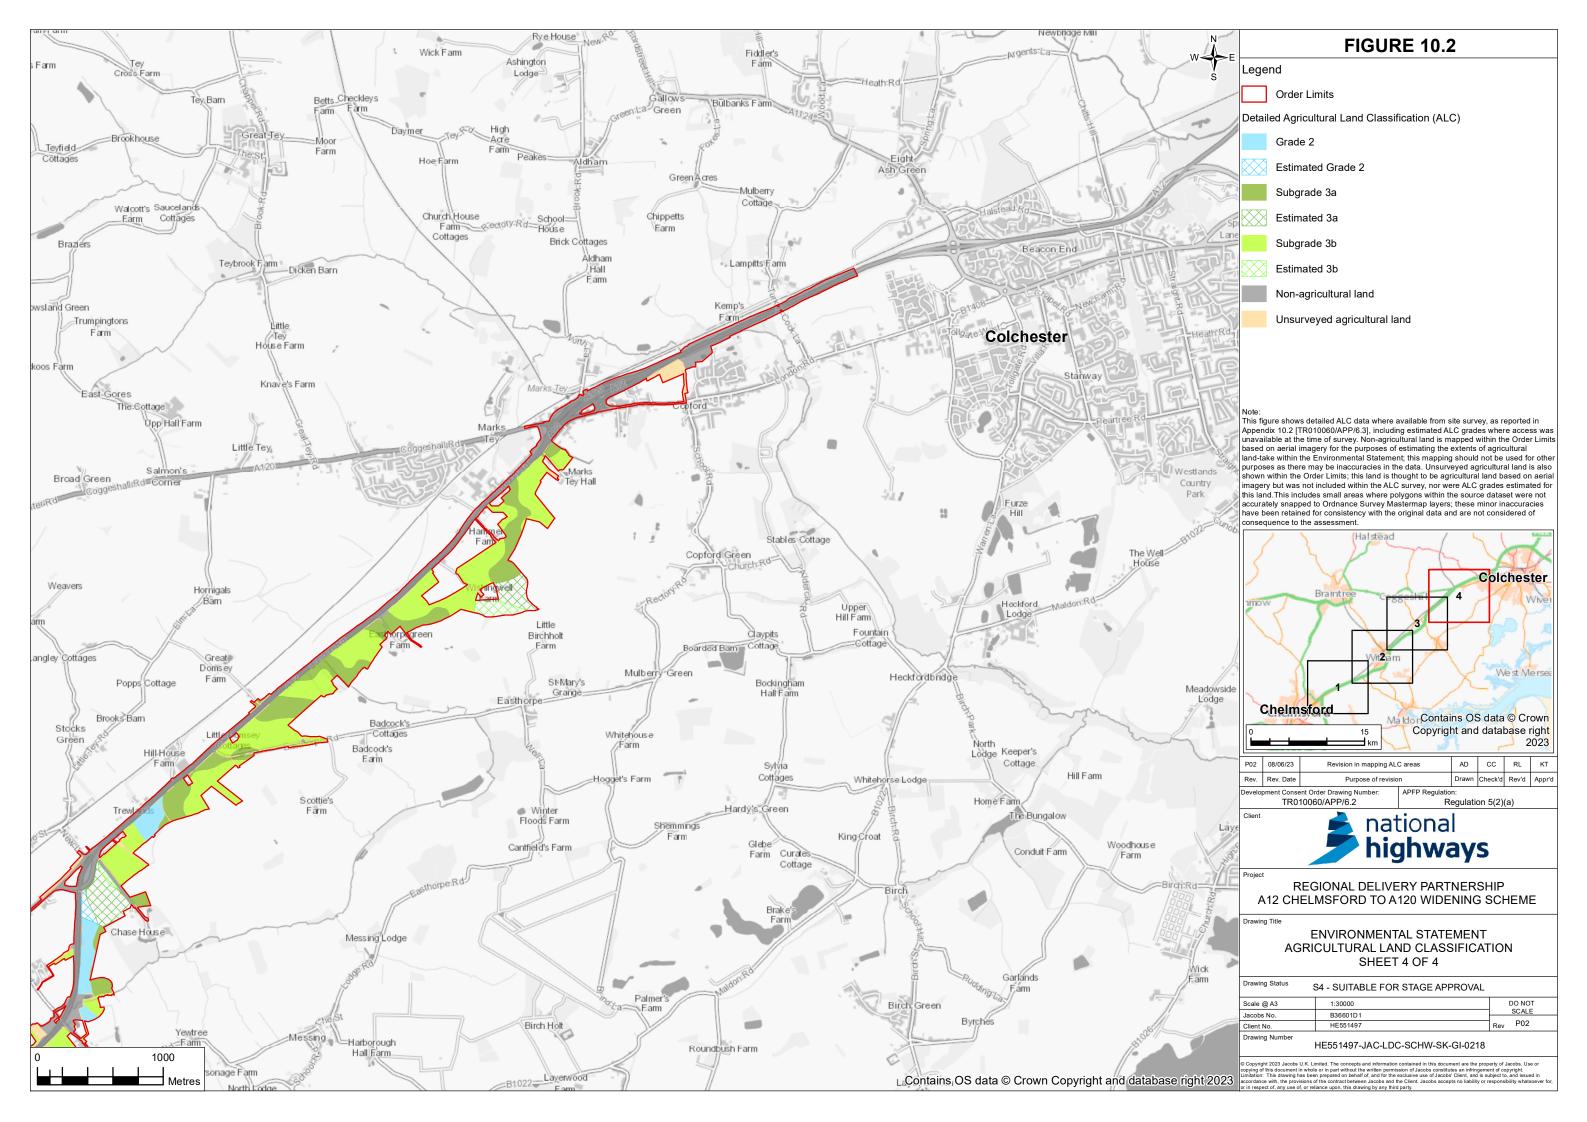

Examination Procedure) Rules 2010

#### A12 Chelmsford to A120 widening scheme

Development Consent Order 202[]

#### **Environmental Statement, Figure 10.2, Version PO2**

| Regulation Number                         | Rule 5(2)(a)                           |
|-------------------------------------------|----------------------------------------|
| Planning Inspectorate Scheme<br>Reference | TR010060                               |
| Application Document Reference            | TR010060/APP/6.2                       |
| Author                                    | A12 Project Team and National Highways |

| Version | Date        | Status of Version |
|---------|-------------|-------------------|
| Rev 1   | August 2022 | DCO Application   |
| Rev 2   | June 2023   | Deadline 6        |